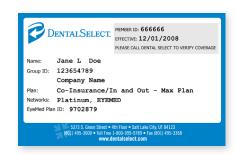

Dental Select offers the availability of multiple networks with provider access in the areas you need. With a few simple steps, it is easy to find the best provider for you and your family.

1. Look at your Dental Select ID card to verify which dental plan and network you are on.

If you need help or need a replacement ID card, please contact a Customer Service Representative at 800-999-9789 prior to receiving services.

2. Visit www.dentalselect.com and click on the Find a Provider button on the top right of your screen.