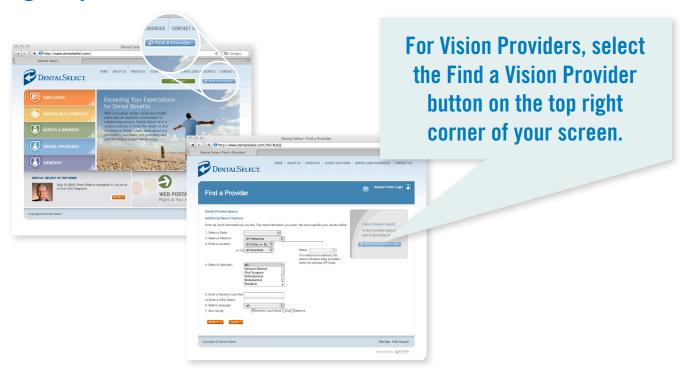

3. Complete the requested information to search or verify the Dental Select contracted provider of your choice.

With Dental Select, members can visit any dentist they choose but your out-of-pocket cost savings are best when visiting a contracted provider.